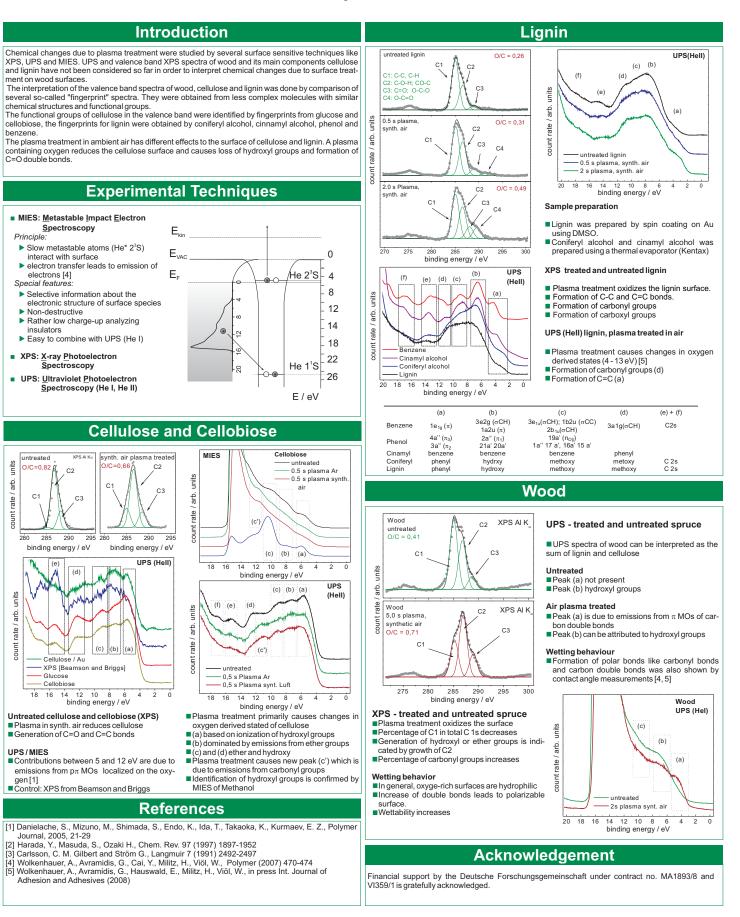

TU Clausthal Clausthal University of Technology

## Valence band spectroscopy on plasma treated wood surfaces

L. Klarhöfer<sup>a</sup>)\*, E. Pachomow<sup>a</sup>, S. Mathes<sup>a</sup>, W. Maus-Friedrichs<sup>a</sup>, W. Viöl<sup>b</sup>

<sup>a)</sup> Institut für Physik und Physikalische Technologien der TU Clausthal

<sup>b)</sup>FH Hildesheim/Holzminden/Göttingen Fakultät Naturwissenschaften und Technik

<sup>a)</sup> Institut für Physik und Physikalische Technologien der TU Clausthal, Leibnizstr 4, D-38678 Clausthal-Zellerfeld, Germany \*1.klarhoefer@pe.tu-clausthal.de <sup>b)</sup>FH Hildesheim/Holzminden/Göttingen Fakultät Naturwissenschaften und Technik, Von-Ossietzky-Straße 99 D-37085 Göttingen, Germany